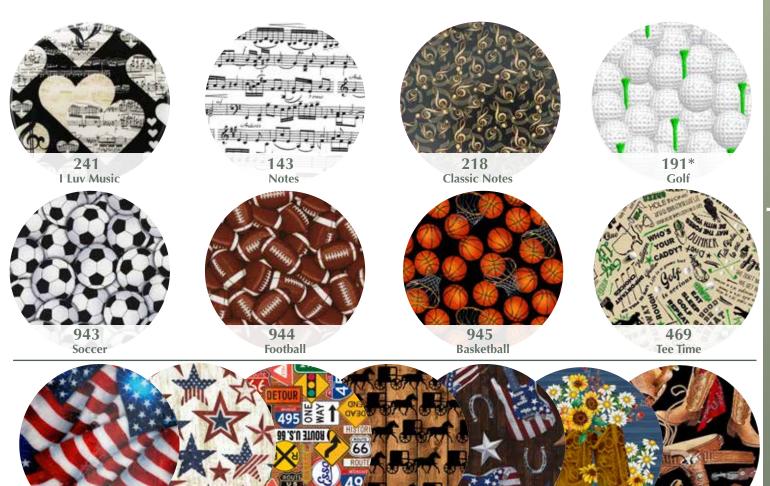

# Order any Print in any Shape!

Simply add the print code from the inside of the catalog to any of the prefixes shown. For Example: To order a Jar Opener in the print shown here, the Product number would be JO-348. All prints are available in every prefix!

ANDRÉAS SILICONE JAR OPENERS

JO

6" ROUND

ACTUAL DIMENSION:

Add your store name or town to prints marked with the symbol "\*".

Additional fees apply.

Name Drop Symbol

SEE OUR NEW
PRINTS FOR 2023
ON PAGE 6 & 7

#### ANDRÉAS SILICONE DECORATIVE TRIVETS

TR 8" ROUND

ACTUAL DIMENSION: 7.5"

TRT

ACTUAL DIMENSION: 9.75"

TRS 9" SQUARE

ACTUAL DIMENSION: 8.25"

TRC 9" x 13" CASSEROLE

#### Andréas Silicone Lillie Pads

LP4

4" LILLIE PAD

ACTUAL DIMENSION:

RS **Red Sequin** 

Blue Sequin

500\*

RAWBERRIES