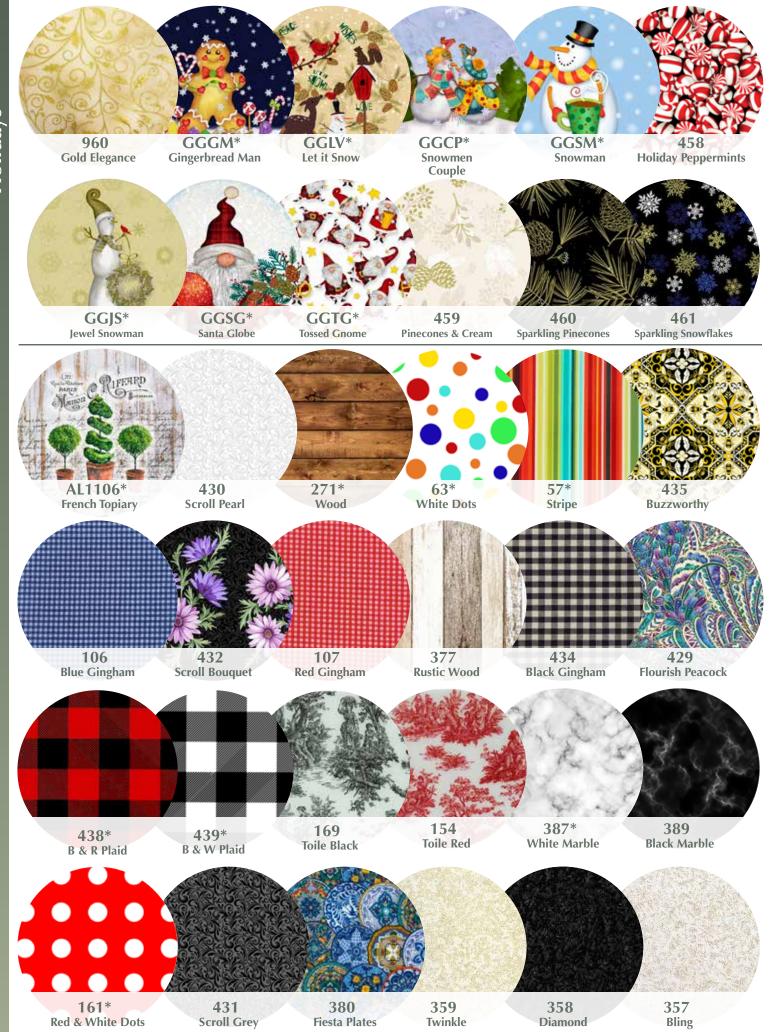

# Order any Print in any Shape!

Simply add the print code from the inside of the catalog to any of the prefixes shown. For Example: To order a Jar Opener in the print shown here, the Product number would be JO-348. All prints are available in every prefix!

ANDRÉAS SILICONE JAR OPENERS

JO

6" ROUND

ACTUAL DIMENSION:

Add your store name or town to prints marked with the symbol "\*".

Additional fees apply.

Name Drop Symbol

SEE OUR NEW
PRINTS FOR 2023
ON PAGE 6 & 7

#### ANDRÉAS SILICONE DECORATIVE TRIVETS

TR 8" ROUND

ACTUAL DIMENSION: 7.5"

TRT

ACTUAL DIMENSION: 9.75"

TRS 9" SQUARE

ACTUAL DIMENSION: 8.25"

TRC 9" x 13" CASSEROLE

#### Andréas Silicone Lillie Pads

LP4

4" LILLIE PAD

ACTUAL DIMENSION:

RS **Red Sequin** 

Blue Sequin

500\*

RAWBERRIES