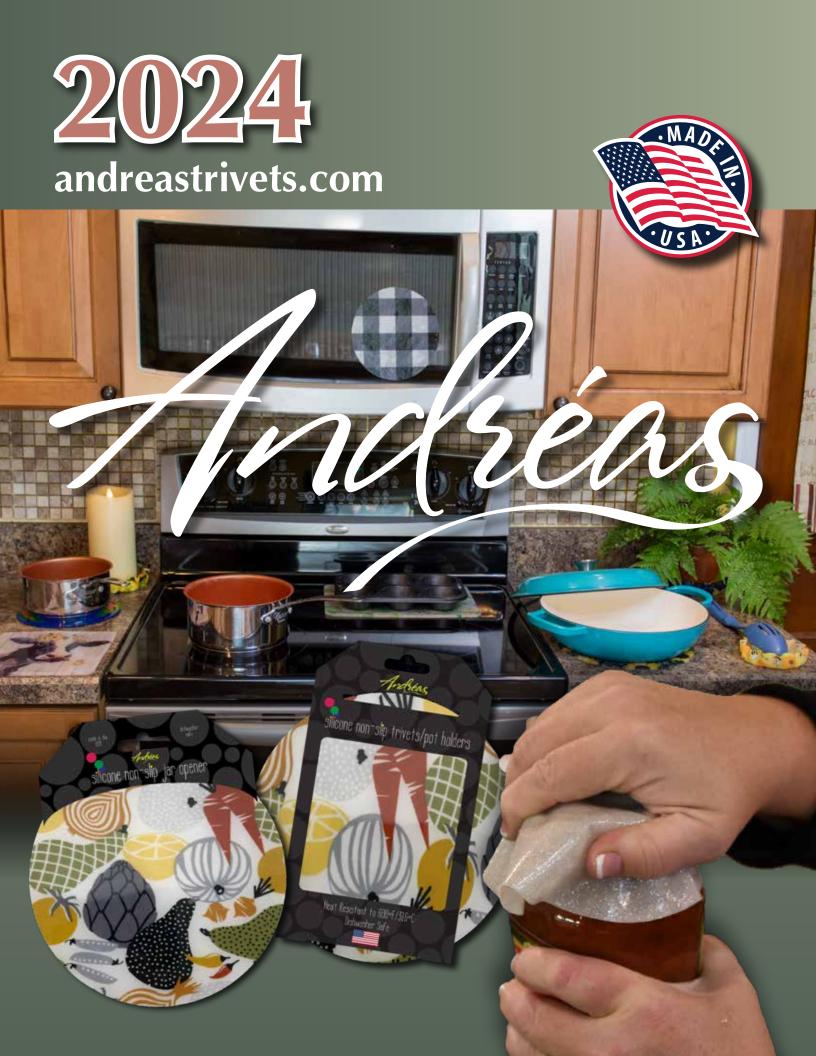

#### Our Products

Andréas Silicone offers many shapes, sizes, and patterns that are perfect for any occasion. Our Trivets make beautiful placemats for those hot dishes/casseroles on the table and double as potholders, withstanding up to 600° F. Our jar openers make opening up those stubborn jars a breeze. They stick to any metal or glass surface, allowing you to put them right on your refrigerator or microwave leaving no residue. Our Lillie Pads have scalloped edges so they are able to hold liquid, making them fantastic coasters/candle holders. The options are limitless!

Andréas Silicone Jar Openers, Trivets & Lillie Pads are hand-made in the USA by encapsulating decorative fabric with high-grade silicone.

ANDRÉAS SILICONE JAR OPENERS are designed with one side rough and one side smooth for easy gripping and best of all they stick to any metal or glass surface including refrigerator, microwave, windows, back splash and stainless steel so they are always right there for you to use.

ANDRÉAS SILICONE DECORATIVE TRIVETS are perfect for every occasion and every season no matter what the event. Our high quality soft and flexible yet sturdy silicone trivets are the ultimate multi-tasker.