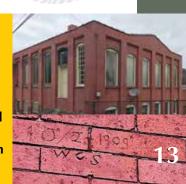

#### BIG MOVE IN 2011

In 2011 we outgrew our small shed, and after much research, we found a historic building for sale in Tamaqua, PA that had an amazing history. Built in 1903 by W.F. Taubel, it was initially a factory that made bathing suits and hosiery. Through the years the building was home to numerous businesses and employed many of the town's people. We are proud to continue that tradition and keep this historic building alive and well.

From 1903 to today, our building has served as home for numerous local businesses. Every business, every worker, and every product has it's own story. We are thankful to have the opportunity to add on another generation of history by bringing the old Washington Street factory back to life and making our community proud. We are so proud to call it home.

465

150 Zebra

In 2006, the Szabos became committed to their business and started going from trade show to trade show showing their new silicone products to retailers. As the years went on their success began to grow, and soon their small shed could no longer handle the demand. In 2011, the old Washington Street factory became the new home of Andréas Silicone. The history of this building and of the town that it supported for so many years continues to live on, as the initials of the original building owners are still visible on the bricks outside.