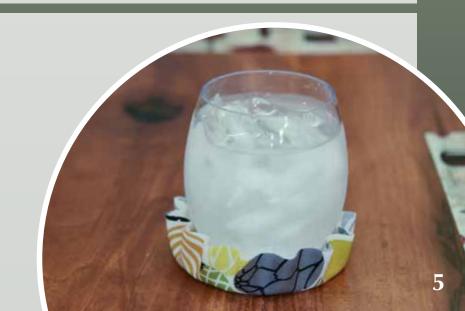

ANDRÉAS SILICONE LILLIE PADS have a scalloped edge to hold any liquid from spilling onto furniture or your floor. The perfect "Coaster for Everything"

- Strong enough to hold water and soft enough to never break
- Made from high-grade silicone
- Fun and functional for a variety of uses:
  - Under plants, kitchen sponge, candles, coffee mugs, cold beverages, wine bottles, kitchen spoons and much more.
- Protects your valuable furniture from water stains or candle wax.
- Use as a traveling water bowl for pets
- Dishwasher Safe
- Available 4" size in all fabrics