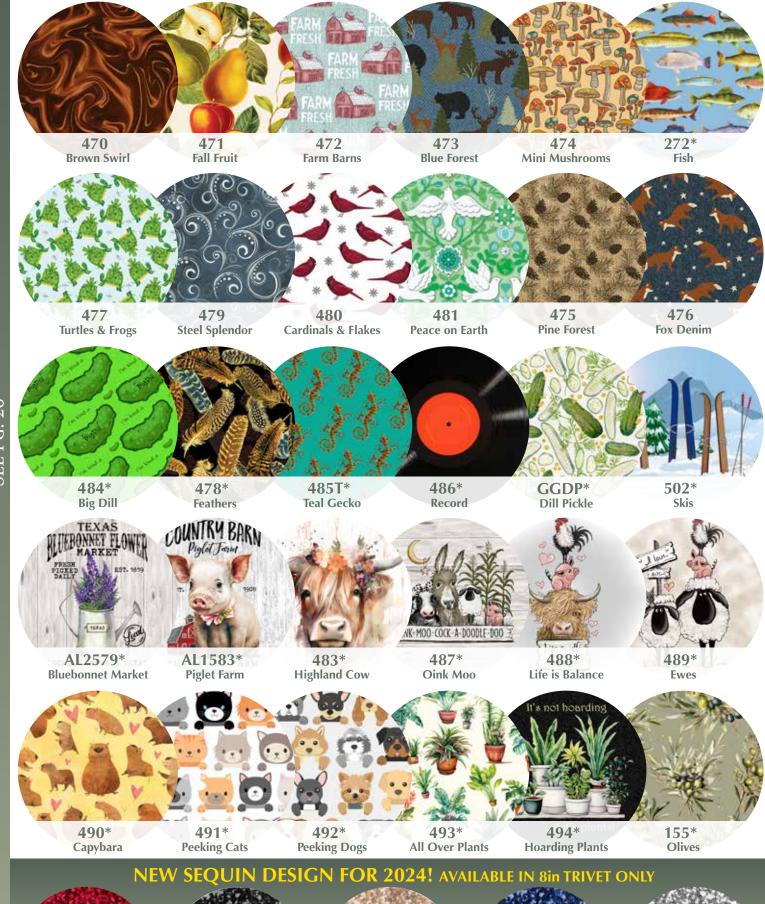

# Order any Print in any Shape!

Simply add the print code from the inside of the catalog to any of the prefixes shown. For Example: To order a Jar Opener in the print shown here, the Product number would be JO-348. All prints are available in every prefix!

ANDRÉAS SILICONE JAR OPENERS

JO

6" ROUND

ACTUAL DIMENSION:

Add your store name or town to prints marked with the symbol "\*".

Additional fees apply.

Name Drop Symbol

SEE OUR NEW
PRINTS FOR 2023
ON PAGE 6 & 7