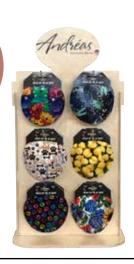

### Counter and Floor Displays Available!

Mix and match Jar Openers, Trivets and Lillie Pads on both displays

Ask Us How To Get One FOR FREE!

Counter display (2 sided): 16" spinning base x 2" x 24"

Floor display (4 sided): 16" spinning base x 60" high