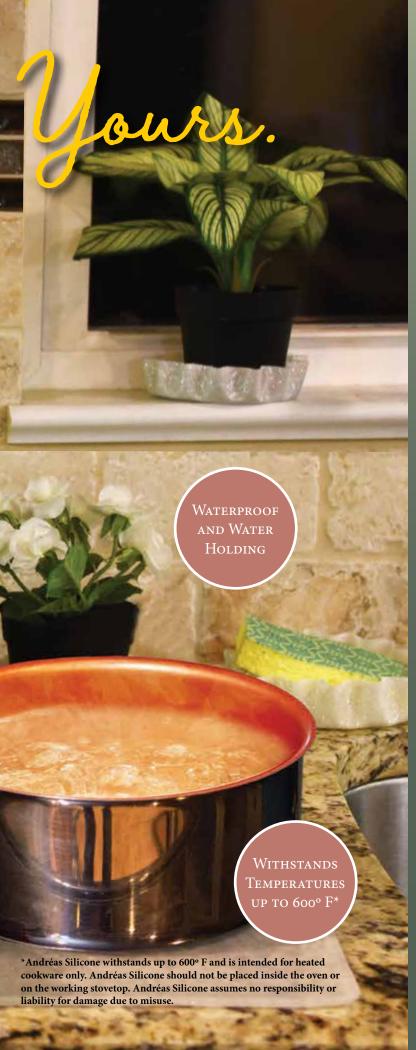

#### Our Products

Andréas Silicone offers many shapes, sizes, and patterns that are perfect for any occasion. Our Trivets make beautiful placemats for those hot dishes/casseroles on the table and double as potholders, withstanding up to 600° F. Our jar openers make opening up those stubborn jars a breeze. They stick to any metal or glass surface, allowing you to put them right on your refrigerator or microwave leaving no residue. Our Lillie Pads have scalloped edges so they are able to hold liquid, making them fantastic coasters/candle holders. The options are limitless!

Andréas Silicone Jar Openers, Trivets & Lillie Pads are hand-made in the USA by encapsulating decorative fabric with high-grade silicone.

ANDRÉAS SILICONE JAR OPENERS are designed with one side rough and one side smooth for easy gripping and best of all they stick to any metal or glass surface including refrigerator, microwave, windows, back splash and stainless steel so they are always right there for you to use.

ANDRÉAS SILICONE DECORATIVE TRIVETS are perfect for every occasion and every season no matter what the event. Our high quality soft and flexible yet sturdy silicone trivets are the ultimate multi-tasker.

- Available in Round, Square or Rectangle
- Made from high-grade silicone
- Won't stain, mold or absorb odors
- Protects your stove tops, counter tops or kitchen table
- Trivets are heat resistant to 600°F
- Flexible enough to comfortably grab a hot dish out of the oven or microwave
- Use as a spoon rest on your stove
- Perfect as a placemat for your indoor or outdoor table
- Works as dual purpose trivet/pot holder and non-slip during travel in RVs
- Great use for hot curling/straightening iron rest
- Dishwasher Safe
- Available in all fabrics

ANDRÉAS SILICONE LILLIE PADS have a scalloped edge to hold any liquid from spilling onto furniture or your floor. The perfect "Coaster for Everything"

- Strong enough to hold water and soft enough to never break
- Made from high-grade silicone
- Fun and functional for a variety of uses:
  - Under plants, kitchen sponge, candles, coffee mugs, cold beverages, wine bottles, kitchen spoons and much more.
- Protects your valuable furniture from water stains or candle wax.
- Use as a traveling water bowl for pets
- Dishwasher Safe
- Available 4" size in all fabrics