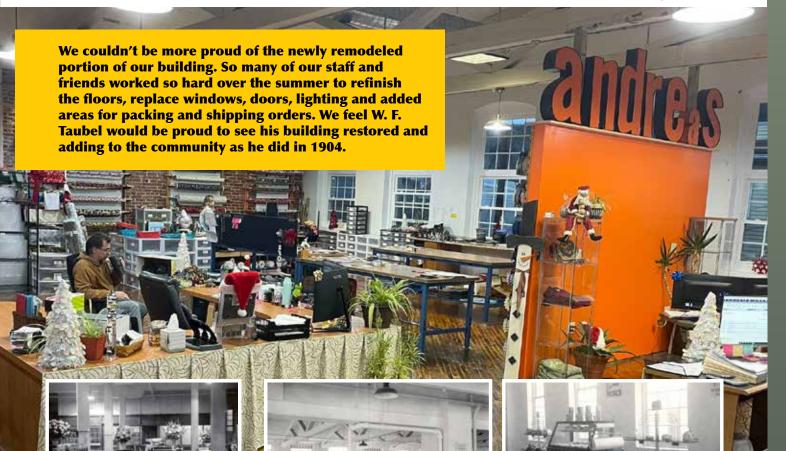

#### BIG MOVE IN 2011

In 2011 we outgrew our small shed, and after much research, we found a historic building for sale in Tamaqua, PA that had an amazing history. Built in 1903 by W.F. Taubel, it was initially a factory that made bathing suits and hosiery. Through the years the building was home to numerous businesses and employed many of the town's people. We are proud to continue that tradition and keep this historic building alive and well.

From 1903 to today, our building has served as home for numerous local businesses. Every business, every worker, and every product has it's own story. We are thankful to have the opportunity to add on another generation of history by bringing the old Washington Street factory back to life and making our community proud. We are so proud to call it home.

465

150 Zebra

In 2006, the Szabos became committed to their business and started going from trade show to trade show showing their new silicone products to retailers. As the years went on their success began to grow, and soon their small shed could no longer handle the demand. In 2011, the old Washington Street factory became the new home of Andréas Silicone. The history of this building and of the town that it supported for so many years continues to live on, as the initials of the original building owners are still visible on the bricks outside.