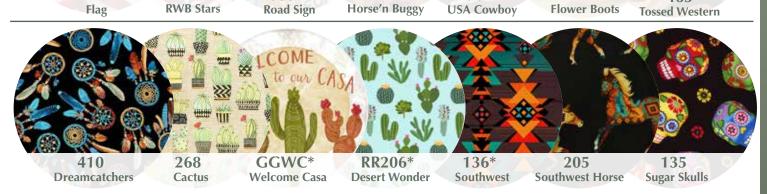

# Order any Print in any Shape!

Simply add the print code from the inside of the catalog to any of the prefixes shown. For Example: To order a Jar Opener in the print shown here, the Product number would be JO-348. All prints are available in every prefix!

ANDRÉAS SILICONE JAR OPENERS

JO

6" ROUND

ACTUAL DIMENSION:

Add your store name or town to prints marked with the symbol "\*".

Additional fees apply.

Name Drop Symbol

SEE OUR NEW
PRINTS FOR 2023
ON PAGE 6 & 7

#### ANDRÉAS SILICONE DECORATIVE TRIVETS

TR 8" ROUND

ACTUAL DIMENSION: 7.5"

TRT

ACTUAL DIMENSION: 9.75"

TRS 9" SQUARE

ACTUAL DIMENSION: 8.25"

TRC 9" x 13" CASSEROLE

#### Andréas Silicone Lillie Pads

LP4

4" LILLIE PAD

ACTUAL DIMENSION:

RS **Red Sequin** 

Blue Sequin

500\*

RAWBERRIES