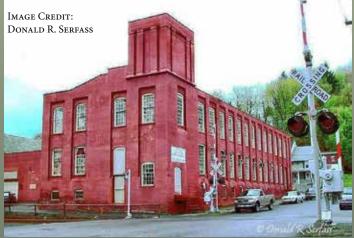

#### BIG MOVE IN 2011

In 2011 we outgrew our small shed, and after much research, we found a historic building for sale in Tamaqua, PA that had an amazing history. Built in 1903 by W.F. Taubel, it was initially a factory that made bathing suits and hosiery. Through the years the building was home to numerous businesses and employed many of the town's people. We are proud to continue that tradition and keep this historic building alive and well.

From 1903 to today, our building has served as home for numerous local businesses. Every business, every worker, and every product has it's own story. We are thankful to have the opportunity to add on another generation of history by bringing the old Washington Street factory back to life and making our community proud. We are so proud to call it home.

465

150 Zebra

In 2006, the Szabos became committed to their business and started going from trade show to trade show showing their new silicone products to retailers. As the years went on their success began to grow, and soon their small shed could no longer handle the demand. In 2011, the old Washington Street factory became the new home of Andréas Silicone. The history of this building and of the town that it supported for so many years continues to live on, as the initials of the original building owners are still visible on the bricks outside.